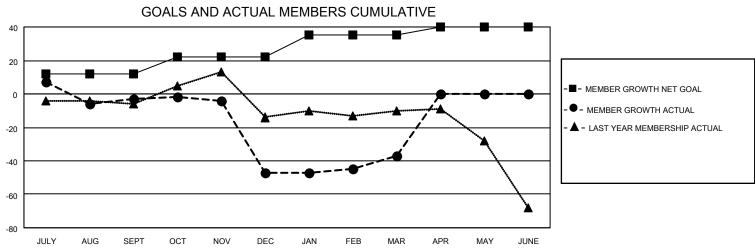

## MONTHLY MEMBERSHIP PROGRESS REPORT

LOCATION HUNGARY District 119 Results as of: 3/31/2023

| Clubs RESULTS FOR 2022-2023 |   |   |   | Members RESULTS FOR 2022-2023 |    |    |    |
|-----------------------------|---|---|---|-------------------------------|----|----|----|
|                             |   |   |   |                               |    |    |    |
| JULY/AUG/SEPT               | 1 | 0 | 2 | JULY/AUG/SEPT                 | 12 | 43 | 23 |
| OCT/NOV/DEC                 | 2 | 0 | 2 | OCT/NOV/DEC                   | 10 | 11 | 53 |
| JAN/FEB/MAR                 | 1 | 0 | 0 | JAN/FEB/MAR                   | 13 | 20 | 9  |
| APR/MAY/JUNE                | 2 | 0 | 0 | APR/MAY/JUNE                  | 5  | 0  | 0  |