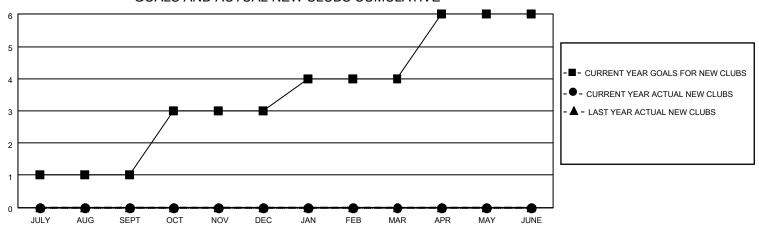

## MONTHLY MEMBERSHIP PROGRESS REPORT

LOCATION HUNGARY District 119 Results as of: 3/31/2023

| Clubs RESULTS FOR 2022-2023 |   |   |   | Members RESULTS FOR 2022-2023 |    |    |    |
|-----------------------------|---|---|---|-------------------------------|----|----|----|
|                             |   |   |   |                               |    |    |    |
| JULY/AUG/SEPT               | 1 | 0 | 2 | JULY/AUG/SEPT                 | 12 | 43 | 23 |
| OCT/NOV/DEC                 | 2 | 0 | 2 | OCT/NOV/DEC                   | 10 | 11 | 53 |
| JAN/FEB/MAR                 | 1 | 0 | 0 | JAN/FEB/MAR                   | 13 | 20 | 9  |
| APR/MAY/JUNE                | 2 | 0 | 0 | APR/MAY/JUNE                  | 5  | 0  | 0  |